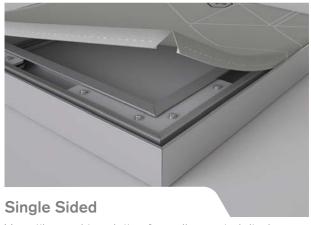

## Tension Fabric System

Our Tension Fabric System creates branded, reconfigurable displays capable of adapting to any retail environment.

Available in multiple depths, the system can be tailored to meet your requirements and floor space, and can even be used to create ceiling hung displays.

### Our Range



Versatile graphic solution for wall-mounted displays in 32mm profile depth



High impact, double sided display solution capable of freestanding or being ceiling-hung



Vertical and horizontal curves create archways and PODs, amongst other unique signage solutions



Our slimmest tension fabric profile, measuring 17mm deep, ideal for wall-mounting



Create seamless graphics that wrap-around corners, either freestanding or ceiling hung



Add an extra dimension to 3D TFS displays, with 5-sided freestanding or ceiling hung cubes



# **Profiles**

#### Micro



# **Single Sided**



### Double Sided



# 3D & Cube