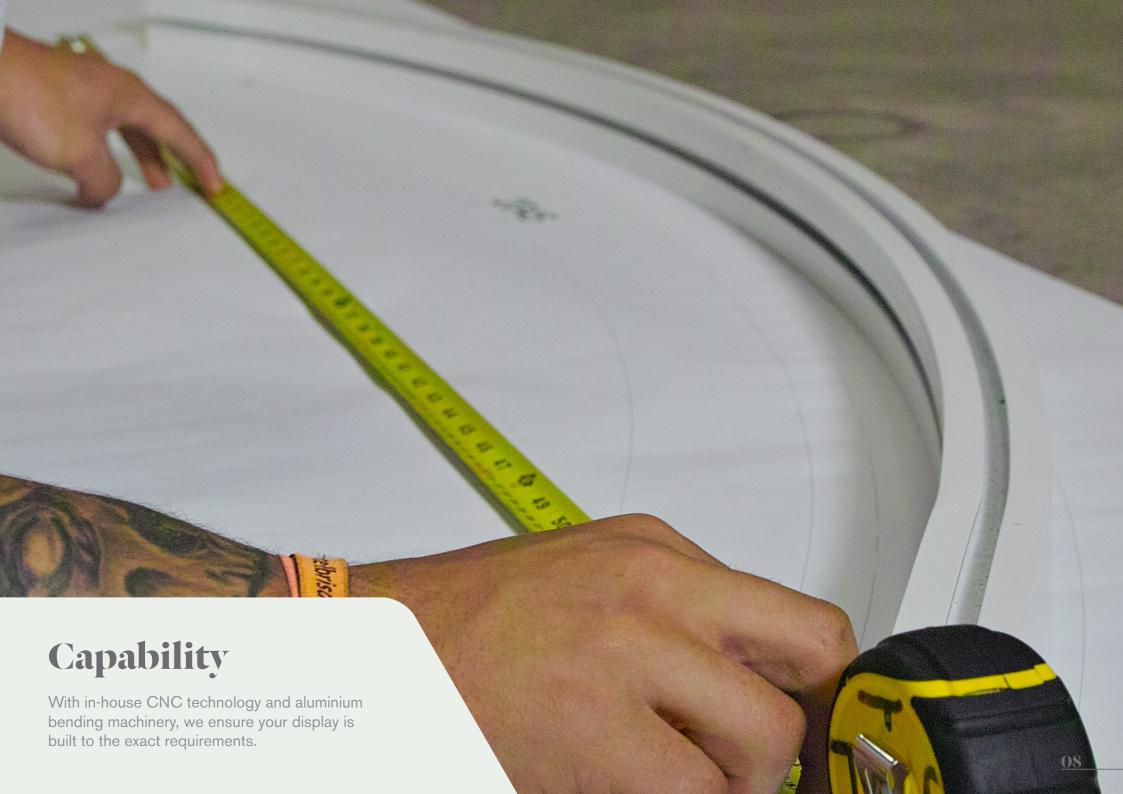

## Tension Fabric System

Our Tension Fabric System creates branded, reconfigurable displays capable of adapting to any retail environment.

Available in multiple depths, the system can be tailored to meet your requirements and floor space, and can even be used to create ceiling hung displays.