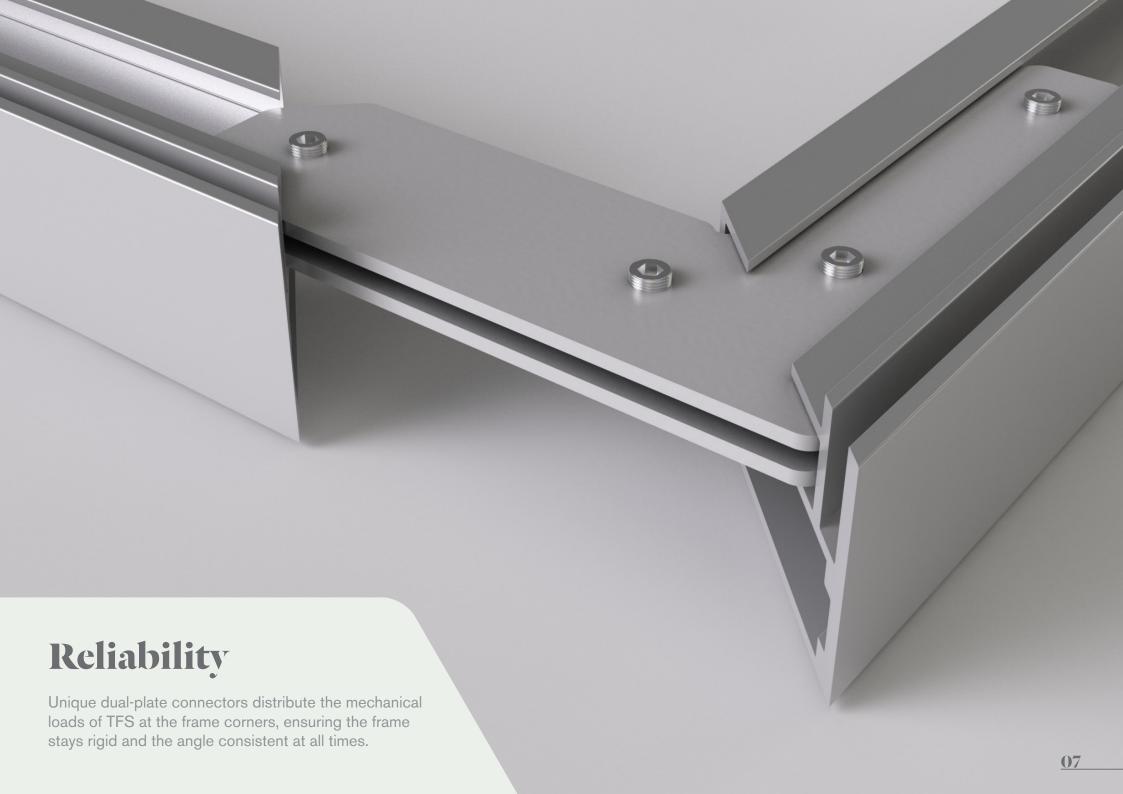

## Tension Fabric System

Our Tension Fabric System creates branded, reconfigurable displays capable of adapting to any retail environment.

Available in multiple depths, the system can be tailored to meet your requirements and floor space, and can even be used to create ceiling hung displays.