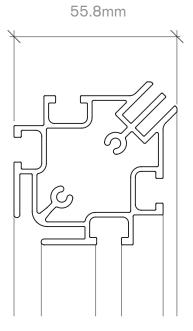

nt.

Available in multiple depths, the system can be tailored to meet your requirements and floor space, and can even be used to create ceiling hung displays.

### Our Range



Versatile graphic solution for wall-mounted displays in 32mm profile depth



High impact, double sided display solution capable of freestanding or being ceiling-hung



Vertical and horizontal curves create archways and PODs, amongst other unique signage solutions



Our slimmest tension fabric profile, measuring 17mm deep, ideal for wall-mounting



Create seamless graphics that wrap-around corners, either freestanding or ceiling hung



Add an extra dimension to 3D TFS displays, with 5-sided freestanding or ceiling hung cubes



# **Profiles**

#### Micro



# **Single Sided**



### Double Sided



# 3D & Cube