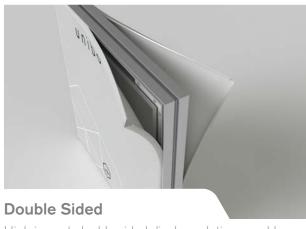

## Tension Fabric System

Our Tension Fabric System creates branded, reconfigurable displays capable of adapting to any retail environment.

Available in multiple depths, the system can be tailored to meet your requirements and floor space, and can even be used to create ceiling hung displays.

### Our Range



Versatile graphic solution for wall-mounted displays in 32mm profile depth



High impact, double sided display solution capable of freestanding or being ceiling-hung



Vertical and horizontal curves create archways and PODs, amongst other unique signage solutions



Our slimmest tension fabric profile, measuring 17mm deep, ideal for wall-mounting



Create seamless graphics that wrap-around corners, either freestanding or ceiling hung



Add an extra dimension to 3D TFS displays, with 5-sided freestanding or ceiling hung cubes



# **Profiles**

#### Micro



# **Single Sided**



### Double Sided



# 3D & Cube