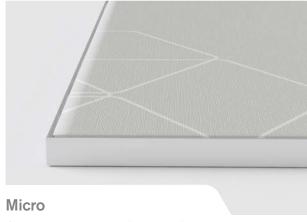

Our slimmest tension fabric profile, measuring 17mm deep, ideal for wall-mounting

Create seamless graphics that wrap-around corners, either freestanding or ceiling hung

Add an extra dimension to 3D TFS displays, with 5-sided freestanding or ceiling hung cubes

#### Micro