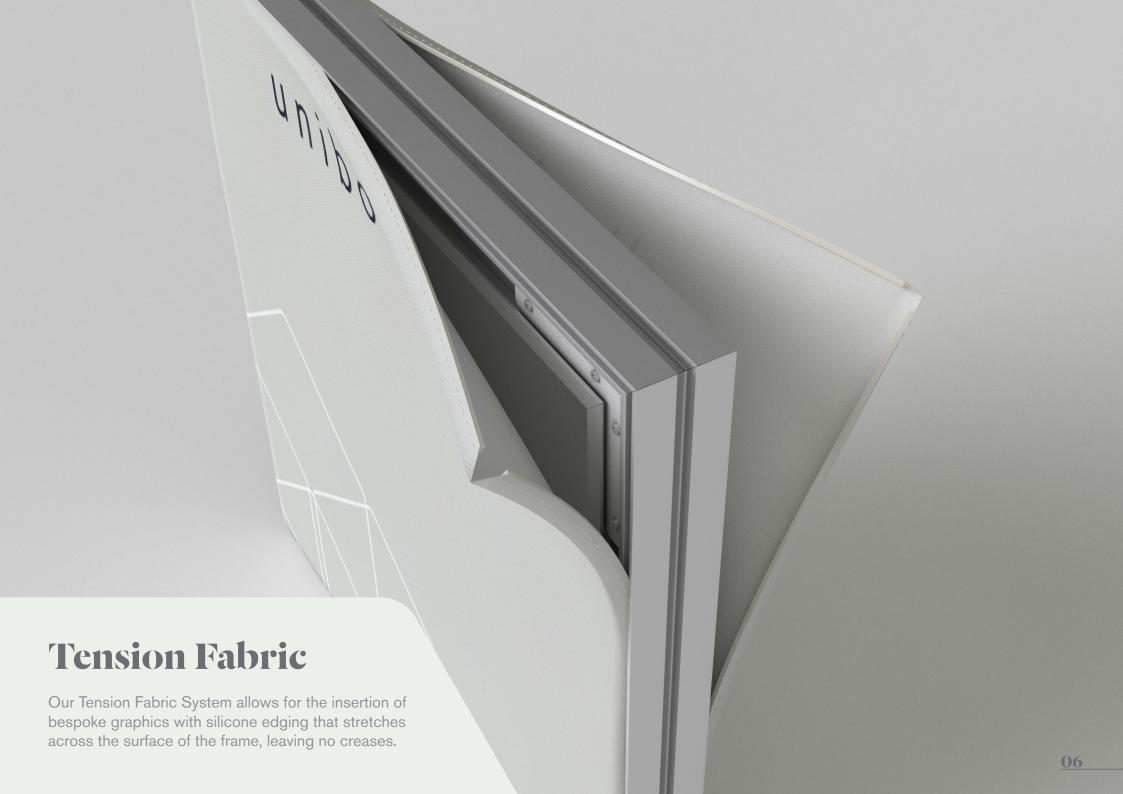

## Tension Fabric System

Our Tension Fabric System creates branded, reconfigurable displays capable of adapting to any retail environment.

Available in multiple depths, the system can be tailored to meet your requirements and floor space, and can even be used to create ceiling hung displays.