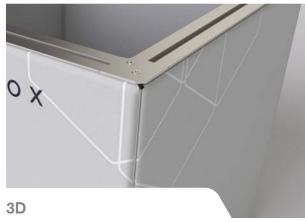

Our slimmest tension fabric profile, measuring 17mm deep, ideal for wall-mounting

Create seamless graphics that wrap-around corners, either freestanding or ceiling hung

Add an extra dimension to 3D TFS displays, with 5-sided freestanding or ceiling hung cubes

# 3D & Cube