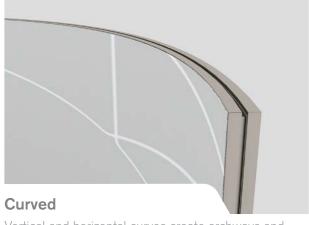

### Our Range

Versatile graphic solution for wall-mounted displays in 32mm profile depth

High impact, double sided display solution capable of freestanding or being ceiling-hung

Vertical and horizontal curves create archways and PODs, amongst other unique signage solutions