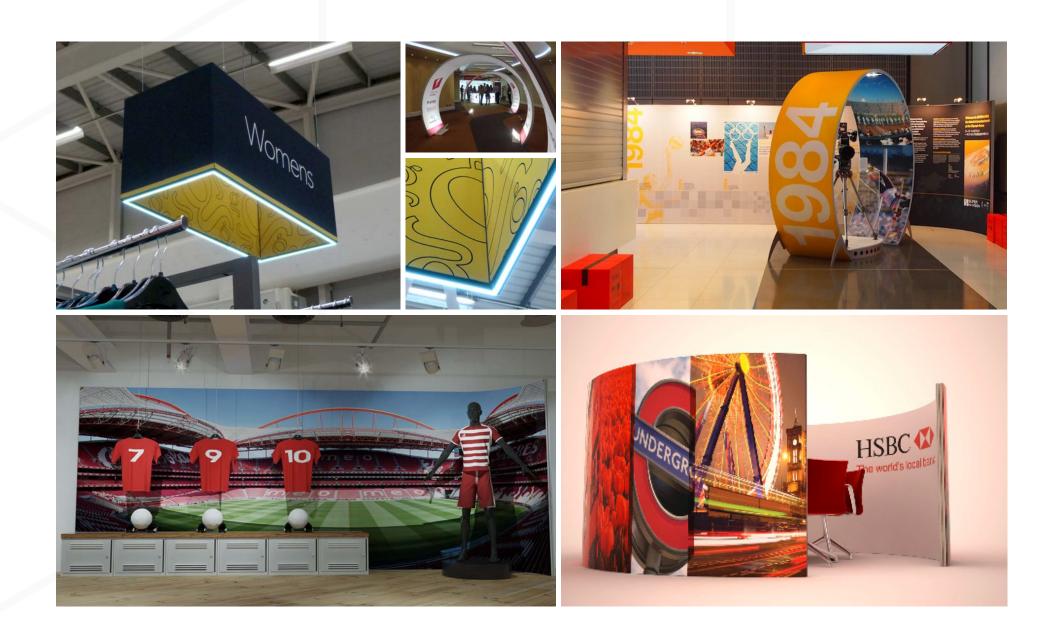

## Tension Fabric System

Our Tension Fabric System creates branded, reconfigurable displays capable of adapting to any retail environment.

Available in multiple depths, the system can be tailored to meet your requirements and floor space, and can even be used to create ceiling hung displays.

### Our Range

Versatile graphic solution for wall-mounted displays in 32mm profile depth

High impact, double sided display solution capable of freestanding or being ceiling-hung

Vertical and horizontal curves create archways and PODs, amongst other unique signage solutions

Our slimmest tension fabric profile, measuring 17mm deep, ideal for wall-mounting

Create seamless graphics that wrap-around corners, either freestanding or ceiling hung

Add an extra dimension to 3D TFS displays, with 5-sided freestanding or ceiling hung cubes

# 3D & Cube