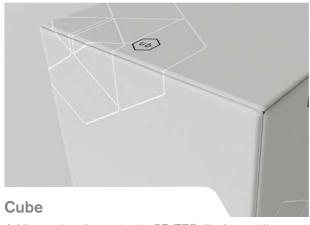

Our slimmest tension fabric profile, measuring 17mm deep, ideal for wall-mounting

Create seamless graphics that wrap-around corners, either freestanding or ceiling hung

Add an extra dimension to 3D TFS displays, with 5-sided freestanding or ceiling hung cubes

# 3D & Cube