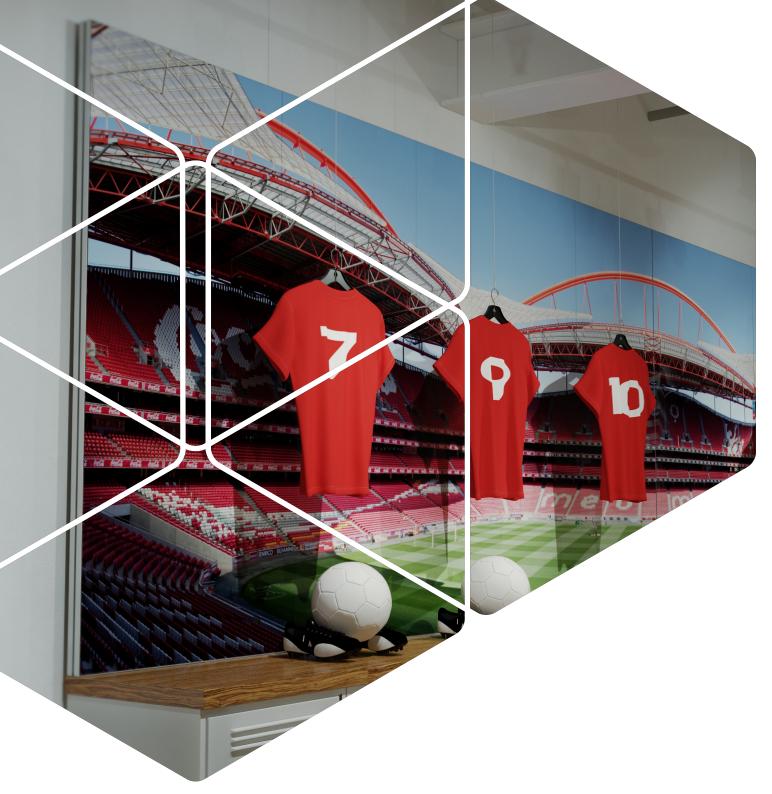

### Our Range

Versatile graphic solution for wall-mounted displays in 32mm profile depth

High impact, double sided display solution capable of freestanding or being ceiling-hung

Vertical and horizontal curves create archways and PODs, amongst other unique signage solutions