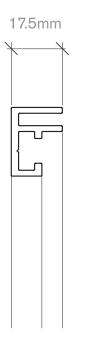

able displays capable of adapting to any retail environment.

Available in multiple depths, the system can be tailored to meet your requirements and floor space, and can even be used to create ceiling hung displays.

### Our Range



Versatile graphic solution for wall-mounted displays in 32mm profile depth



High impact, double sided display solution capable of freestanding or being ceiling-hung



Vertical and horizontal curves create archways and PODs, amongst other unique signage solutions



Our slimmest tension fabric profile, measuring 17mm deep, ideal for wall-mounting



Create seamless graphics that wrap-around corners, either freestanding or ceiling hung



Add an extra dimension to 3D TFS displays, with 5-sided freestanding or ceiling hung cubes



# **Profiles**

#### Micro



# **Single Sided**



### Double Sided



# 3D & Cube