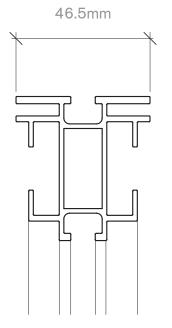

etail environment.

Available in multiple depths, the system can be tailored to meet your requirements and floor space, and can even be used to create ceiling hung displays.

### Our Range



Versatile graphic solution for wall-mounted displays in 32mm profile depth



High impact, double sided display solution capable of freestanding or being ceiling-hung



Vertical and horizontal curves create archways and PODs, amongst other unique signage solutions



Our slimmest tension fabric profile, measuring 17mm deep, ideal for wall-mounting



Create seamless graphics that wrap-around corners, either freestanding or ceiling hung



Add an extra dimension to 3D TFS displays, with 5-sided freestanding or ceiling hung cubes



# **Profiles**

#### Micro



# **Single Sided**



### Double Sided



# 3D & Cube