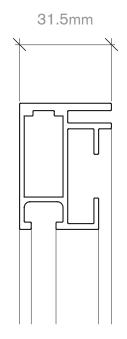

of adapting to any retail environment.

Available in multiple depths, the system can be tailored to meet your requirements and floor space, and can even be used to create ceiling hung displays.

### Our Range



Versatile graphic solution for wall-mounted displays in 32mm profile depth



High impact, double sided display solution capable of freestanding or being ceiling-hung



Vertical and horizontal curves create archways and PODs, amongst other unique signage solutions



Our slimmest tension fabric profile, measuring 17mm deep, ideal for wall-mounting



Create seamless graphics that wrap-around corners, either freestanding or ceiling hung



Add an extra dimension to 3D TFS displays, with 5-sided freestanding or ceiling hung cubes



# **Profiles**

#### Micro



# **Single Sided**



### Double Sided



# 3D & Cube